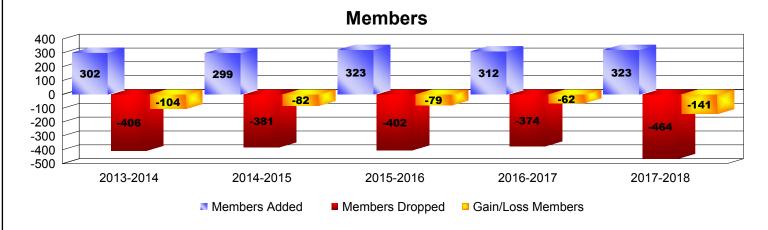

| Year      | New<br>Clubs | Dropped<br>Clubs | Gain/<br>Loss<br>Clubs | New<br>Members | Charter<br>Members | Reinstate<br>Members | Transfer<br>Members | Total<br>Member<br>Added | Total<br>Members<br>Dropped | Gain/<br>Loss<br>Members |
|-----------|--------------|------------------|------------------------|----------------|--------------------|----------------------|---------------------|--------------------------|-----------------------------|--------------------------|
| 2013-2014 | 0            | -8               | -8                     | 255            | 16                 | 20                   | 11                  | 302                      | -406                        | -104                     |
| 2014-2015 | 0            | -3               | -3                     | 279            | 2                  | 10                   | 8                   | 299                      | -381                        | -82                      |
| 2015-2016 | 1            | -8               | -7                     | 261            | 32                 | 23                   | 7                   | 323                      | -402                        | -79                      |
| 2016-2017 | 2            | -3               | -1                     | 217            | 60                 | 22                   | 13                  | 312                      | -374                        | -62                      |
| 2017-2018 | 1            | -4               | -3                     | 264            | 29                 | 9                    | 21                  | 323                      | -464                        | -141                     |
| Average   | 1            | -5               | -4                     | 255            | 28                 | 17                   | 12                  | 312                      | -405                        | -94                      |