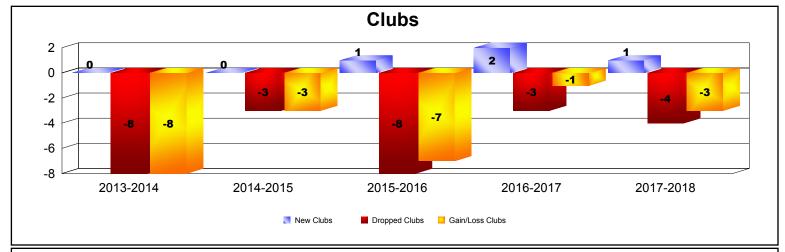

| Year      | New<br>Clubs | Dropped<br>Clubs | Gain/<br>Loss<br>Clubs | New<br>Members | Charter<br>Members | Reinstate<br>Members | Transfer<br>Members | Total<br>Member<br>Added | Total<br>Members<br>Dropped | Gain/<br>Loss<br>Members |
|-----------|--------------|------------------|------------------------|----------------|--------------------|----------------------|---------------------|--------------------------|-----------------------------|--------------------------|
| 2013-2014 | 0            | -8               | -8                     | 255            | 16                 | 20                   | 11                  | 302                      | -406                        | -104                     |
| 2014-2015 | 0            | -3               | -3                     | 279            | 2                  | 10                   | 8                   | 299                      | -381                        | -82                      |
| 2015-2016 | 1            | -8               | -7                     | 261            | 32                 | 23                   | 7                   | 323                      | -402                        | -79                      |
| 2016-2017 | 2            | -3               | -1                     | 217            | 60                 | 22                   | 13                  | 312                      | -374                        | -62                      |
| 2017-2018 | 1            | -4               | -3                     | 264            | 29                 | 9                    | 21                  | 323                      | -464                        | -141                     |
| Average   | 1            | -5               | -4                     | 255            | 28                 | 17                   | 12                  | 312                      | -405                        | -94                      |