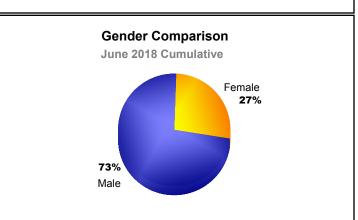

| -402                        | -79                      |
| 2016-2017 | 2            | -3               | -1                     | 217            | 60                 | 22                   | 13                  | 312                      | -374                        | -62                      |
| 2017-2018 | 1            | -4               | -3                     | 264            | 29                 | 9                    | 21                  | 323                      | -464                        | -141                     |
| Average   | 1            | -5               | -4                     | 255            | 28                 | 17                   | 12                  | 312                      | -405                        | -94                      |









MBR0065 Page 1 of 1 12/7/2018 1:22:46PM