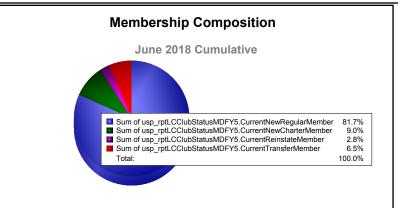

| -402                        | -79                      |
| 2016-2017 | 2            | -3               | -1                     | 217            | 60                 | 22                   | 13                  | 312                      | -374                        | -62                      |
| 2017-2018 | 1            | -4               | -3                     | 264            | 29                 | 9                    | 21                  | 323                      | -464                        | -141                     |
| Average   | 1            | -5               | -4                     | 255            | 28                 | 17                   | 12                  | 312                      | -405                        | -94                      |









MBR0065 Page 1 of 1 12/7/2018 1:22:46PM